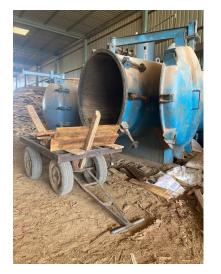

# Wood Treatment & Seasoning Plant

Stock of more than 35,000 CFT wood at any given point of time.