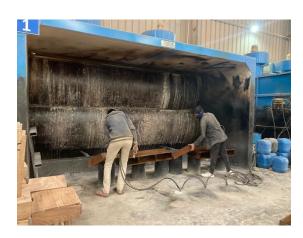

# Wood Treatment & Seasoning Plant

Stock of more than 35,000 CFT wood at any given point of time.