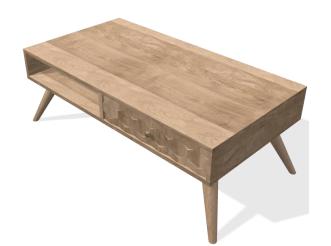

**Import 6%**

While it imports 6% of the total furniture imports of the world





# 02 Factory

10,000 Sq Meters of Production Facility

# Wood Treatment & Seasoning Plant

Stock of more than 35,000 CFT wood at any given point of time.



















# Manufacturing Plant

Imported Machinery Setup

#### **Polish Process**















#### Finishing Process









#### **Packing Process**

















#### **Container Filling**

# 03 Our Products

Collection of more than 15,000 Products

#### **Our Collections**







Live Edge Sliding Series



V Cario



KD [Knock-Down] Wardrobe Ser



**Grey Glass Collectio** 



Coment Collectio



Walnut Backet Collect



Golden Y collectio

### **Dinning Room**













#### **Bed Room**











#### **Living Room**













#### **Office Furniture**











#### Kitchen













#### Bathroom













# Our Virtual SHowroom

https://app.poly9.ai/s/sqwek2kw7xrpxhvr

# Thank You!